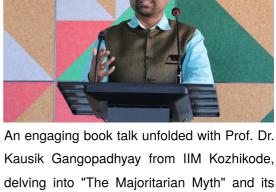

nuanced perspective on social theories. Highlighting the book's timeliness and courage, Prof. Dr. Gangopadhyay's discussion illuminated its scientific analysis of social intolerance. The event sparked critical discourse and deepened understanding of societal dynamics among participants. **Vasant Panchami** Rishihood hosted the Vasant Panchami Hawan,