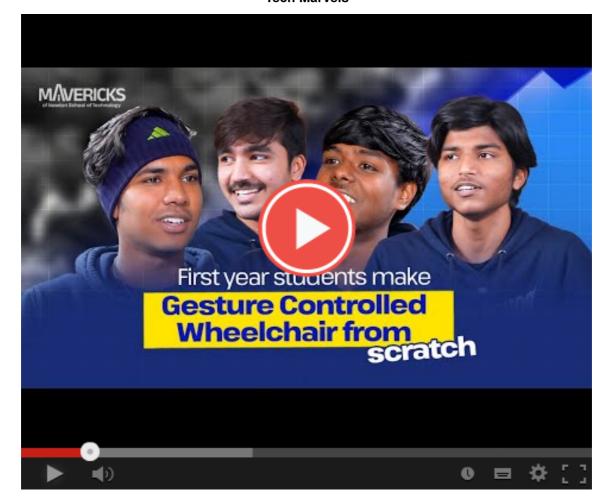

## **Tech Marvels**

Our first-year students crafted their very first robot, showcasing innovation and hands-on learning. This achievement was part of a 5-day comprehensive workshop where our students built cars, crafted wheelchairs, and engaged in various fun-filled activities. It's a proud moment for Rishihood as our students continue to push boundaries and shape a future filled with technological marvels!