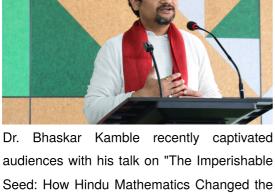

Age, organized by the International Scientific School of Universology in association with the

World and Why Its History Was Erased." Highlighting the profound influence of Hindu mathematics globally, Dr. Kamble shed light on its overlooked historical narrative. Attendees engaged in lively discussions, emphasizing the importance of preserving our civilization's mathematical legacy.