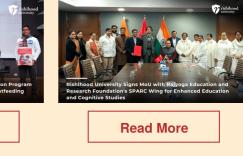

Centre for Human Sciences, Rishihood University on 3-4 February 2024, fostered insightful dialogues and exchanges to propel education into a new era aligned with humanity's evolving needs. Emphasizing holistic approaches and conscious evolution, it highlighted the significance of shaping the future of education. **Book Conversations** 

Age, organized by the International Scientific School of Universology in association with the

World and Why Its History Was Erased." Highlighting the profound influence of Hindu mathematics globally, Dr. Kamble shed light on its overlooked historical narrative. Attendees engaged in lively discussions, emphasizing the importance of preserving our civilization's mathematical legacy.